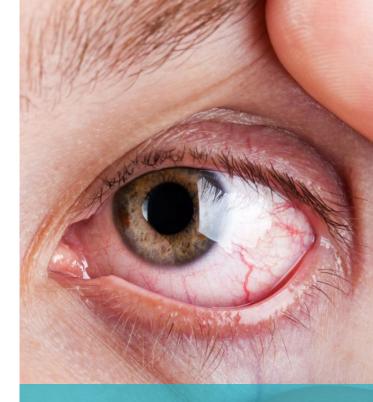

#### **REGULAR OR DISTORTED CORNEA**

- Keratoconus
- Pellucis marginal degeneration
- Keratoglobus
- Terrien's marginal dengearion
- Salzmann's nodular degeneration
- Corneal dystrophy

#### **OCULAR SURFACE DISEASE**

- Dry eye disease
- Ocular Graft vs Host diesase (GVHD)
- Sjögren's Syndrome
- Stevens-Johnson Syndrome
- Chemical or thermal burns
- Nerve damage
- Shingles
- Herpes simplex
- Corneal exposure

#### AFTER SURGERY

- Cornea transplant
- LASIK
- Photorefractive Keratectomy (PRK)
- Radial Keratotomy (RK)
- For injury
- For scarring